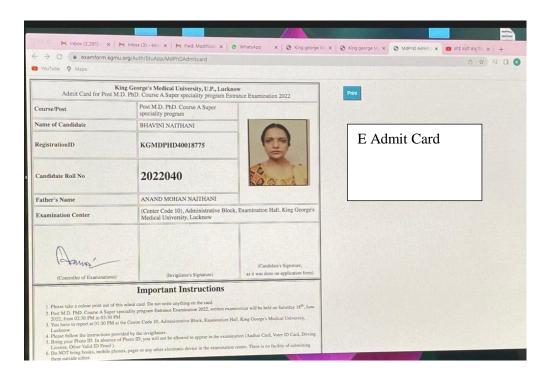

## ≜ kgmu.org Institute in the control of the cont ### Company of the Co Date in the control of the control o KING GEORGE MEDICAL UNIVERSITY, LUCKNOW Mekaraki Vaskishika Autonomous State Medical College, Basti M.R.R.S. First Probational Examination January 2022 Numbrasia Barata Na Barata Na Gerando Caraca Gerando Cara Fig. 2 of 4 Seath Seat Fig. 2 On the Control of Contr | Mark | Fig. 1 d 4 substitute 1 policy 1 policy 1 policy 2 policy 2 policy 2 policy 3 policy 4 North other Investment of the Control of the Contro | Name | See No. Total and I. Total a Officer Str Book .... KING GEORGE MEDICAL ENIVERSITY, LUCKNOW Makerich Vandende Assuments bein Meller d'edispe, Bard MRAS, Prop l'Archand Examinent assuments a lesson 2012 Page 4-44 Page 6 of 6 Knot (nated for

| Online result | Declarati